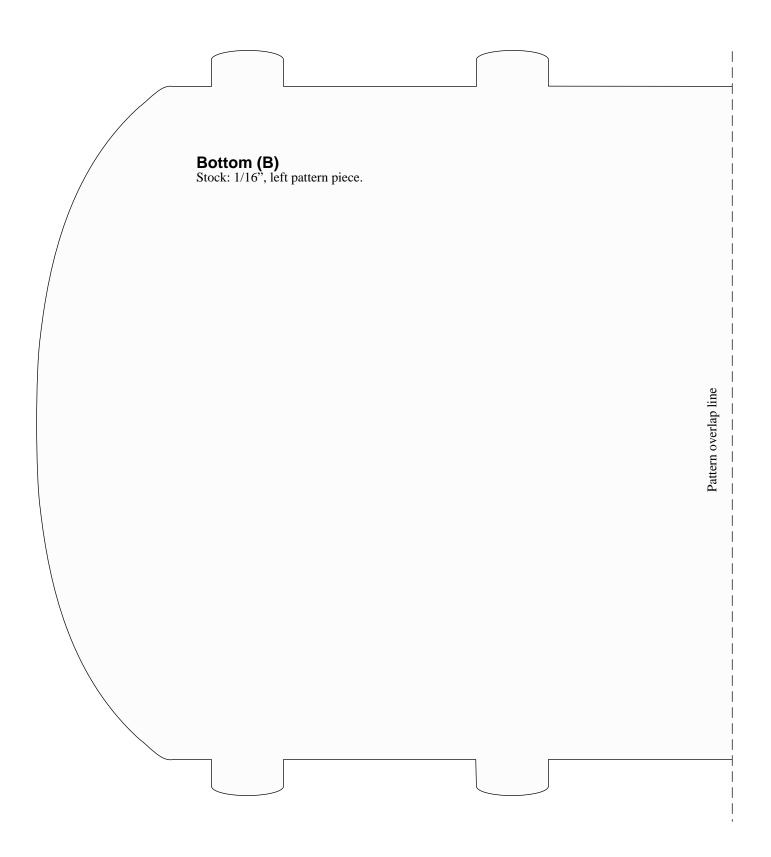

P509 - Autumn Basket

With an intricate autumn design, our minifretwork basket is sure to compliment any decor. For a great gift idea fill with dried flowers or goodies. 16" wide.

| #P509 - Autumn Basket |      |     |                            |
|-----------------------|------|-----|----------------------------|
| Description           | Item | Qty | Size                       |
| Side                  | Α    | 2   | 1/4"T x 9 1/4"W x 15 1/2"L |
| Bottom                | В    | 1   | 1/16"T x 8"W x 21 7/8"L    |
| Handle                | С    | 1   | 1/16"T x 3"W x 18"L        |
| Cover                 | D    | 2   | 1/4"T x 1 1/8"W x 1 1/8"L  |

## **#P509 Autumn Basket Instructions**

- 1. Select your material from a variety of hardwoods or solid core plywood.
- 2. Measure each pattern piece and cut the work pieces to size accordingly. Sand as necessary.
- 3. Make all pattern pieces by adhering the paper patterns to the work pieces with a repositionable spray adhesive. Cut the outer shapes and any interior designs. And drill where indicated.
- 4. Remove all paper patterns. Sand where needed. The edges can be rounded by sanding or using a small roundover router bit if desired.
- 5. Assemble by first attaching the Bottom to one Side. Secure with glue. Then attach the remaining Side. Finally, attach the Handle and Covers and finish as desired.