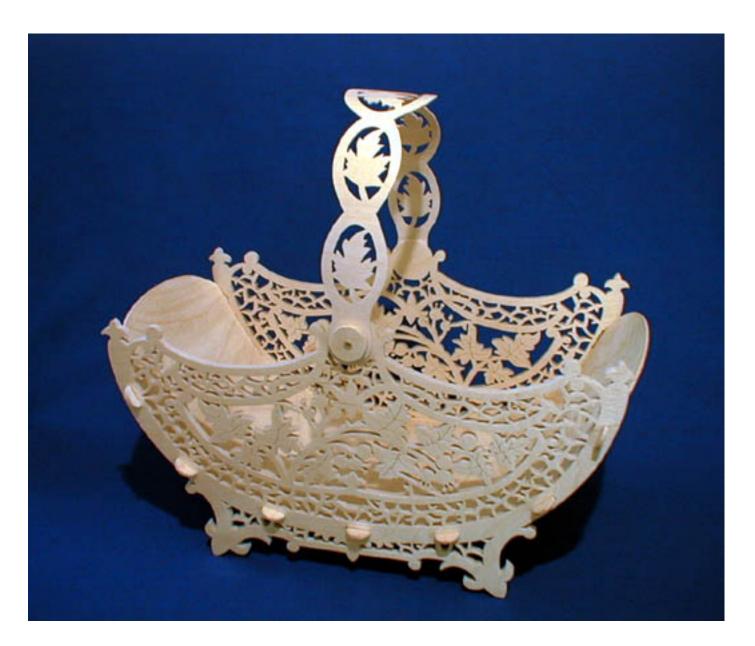

P509 - Autumn Basket

With an intricate autumn design, our minifretwork basket is sure to compliment any decor. For a great gift idea fill with dried flowers or goodies. 16" wide.

| #P509 - Autumn Basket |      |     |                            |
|-----------------------|------|-----|----------------------------|
| Description           | Item | Qty | Size                       |
| Side                  | Α    | 2   | 1/4"T x 9 1/4"W x 15 1/2"L |
| Bottom                | В    | 1   | 1/16"T x 8"W x 21 7/8"L    |
| Handle                | С    | 1   | 1/16"T x 3"W x 18"L        |
| Cover                 | D    | 2   | 1/4"T x 1 1/8"W x 1 1/8"L  |

## **#P509 Autumn Basket Instructions**

- 1. Select your material from a variety of hardwoods or solid core plywood.
- 2. Measure each pattern piece and cut the work pieces to size accordingly. Sand as necessary.
- 3. Make all pattern pieces by adhering the paper patterns to the work pieces with a repositionable spray adhesive. Cut the outer shapes and any interior designs. And drill where indicated.
- 4. Remove all paper patterns. Sand where needed. The edges can be rounded by sanding or using a small roundover router bit if desired.
- 5. Assemble by first attaching the Bottom to one Side. Secure with glue. Then attach the remaining Side. Finally, attach the Handle and Covers and finish as desired.