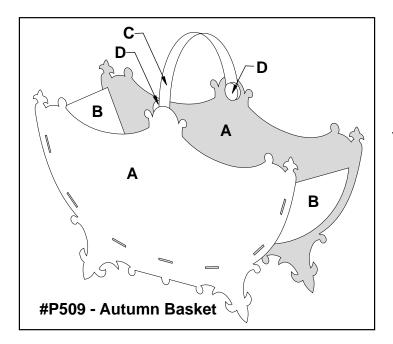

P509 - Autumn Basket

With an intricate autumn design, our minifretwork basket is sure to compliment any decor. For a great gift idea fill with dried flowers or goodies. 16" wide.

| #P509 - Autumn Basket |      |     |                            |
|-----------------------|------|-----|----------------------------|
| Description           | Item | Qty | Size                       |
| Side                  | Α    | 2   | 1/4"T x 9 1/4"W x 15 1/2"L |
| Bottom                | В    | 1   | 1/16"T x 8"W x 21 7/8"L    |
| Handle                | С    | 1   | 1/16"T x 3"W x 18"L        |
| Cover                 | D    | 2   | 1/4"T x 1 1/8"W x 1 1/8"L  |

## **#P509 Autumn Basket Instructions**

- 1. Select your material from a variety of hardwoods or solid core plywood.
- 2. Measure each pattern piece and cut the work pieces to size accordingly. Sand as necessary.
- 3. Make all pattern pieces by adhering the paper patterns to the work pieces with a repositionable spray adhesive. Cut the outer shapes and any interior designs. And drill where indicated.
- 4. Remove all paper patterns. Sand where needed. The edges can be rounded by sanding or using a small roundover router bit if desired.
- 5. Assemble by first attaching the Bottom to one Side. Secure with glue. Then attach the remaining Side. Finally, attach the Handle and Covers and finish as desired.