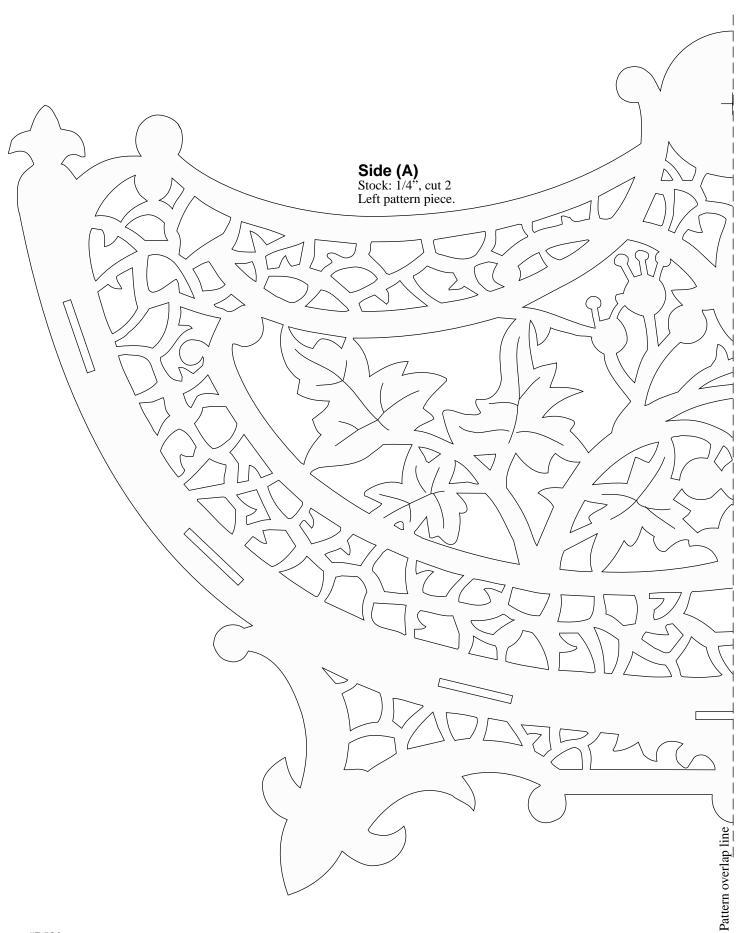

P509 - Autumn Basket

With an intricate autumn design, our minifretwork basket is sure to compliment any decor. For a great gift idea fill with dried flowers or goodies. 16" wide.

| #P509 - Autumn Basket |      |     |                            |
|-----------------------|------|-----|----------------------------|
| Description           | Item | Qty | Size                       |
| Side                  | Α    | 2   | 1/4"T x 9 1/4"W x 15 1/2"L |
| Bottom                | В    | 1   | 1/16"T x 8"W x 21 7/8"L    |
| Handle                | С    | 1   | 1/16"T x 3"W x 18"L        |
| Cover                 | D    | 2   | 1/4"T x 1 1/8"W x 1 1/8"L  |

## **#P509 Autumn Basket Instructions**

- 1. Select your material from a variety of hardwoods or solid core plywood.
- 2. Measure each pattern piece and cut the work pieces to size accordingly. Sand as necessary.
- 3. Make all pattern pieces by adhering the paper patterns to the work pieces with a repositionable spray adhesive. Cut the outer shapes and any interior designs. And drill where indicated.
- 4. Remove all paper patterns. Sand where needed. The edges can be rounded by sanding or using a small roundover router bit if desired.
- 5. Assemble by first attaching the Bottom to one Side. Secure with glue. Then attach the remaining Side. Finally, attach the Handle and Covers and finish as desired.