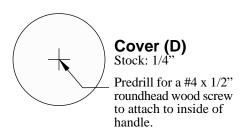

P509 - Autumn Basket

With an intricate autumn design, our minifretwork basket is sure to compliment any decor. For a great gift idea fill with dried flowers or goodies. 16" wide.

| #P509 - Autumn Basket |      |     |                            |
|-----------------------|------|-----|----------------------------|
| Description           | Item | Qty | Size                       |
| Side                  | Α    | 2   | 1/4"T x 9 1/4"W x 15 1/2"L |
| Bottom                | В    | 1   | 1/16"T x 8"W x 21 7/8"L    |
| Handle                | С    | 1   | 1/16"T x 3"W x 18"L        |
| Cover                 | D    | 2   | 1/4"T x 1 1/8"W x 1 1/8"L  |

## **#P509 Autumn Basket Instructions**

- 1. Select your material from a variety of hardwoods or solid core plywood.
- 2. Measure each pattern piece and cut the work pieces to size accordingly. Sand as necessary.
- 3. Make all pattern pieces by adhering the paper patterns to the work pieces with a repositionable spray adhesive. Cut the outer shapes and any interior designs. And drill where indicated.
- 4. Remove all paper patterns. Sand where needed. The edges can be rounded by sanding or using a small roundover router bit if desired.
- 5. Assemble by first attaching the Bottom to one Side. Secure with glue. Then attach the remaining Side. Finally, attach the Handle and Covers and finish as desired.