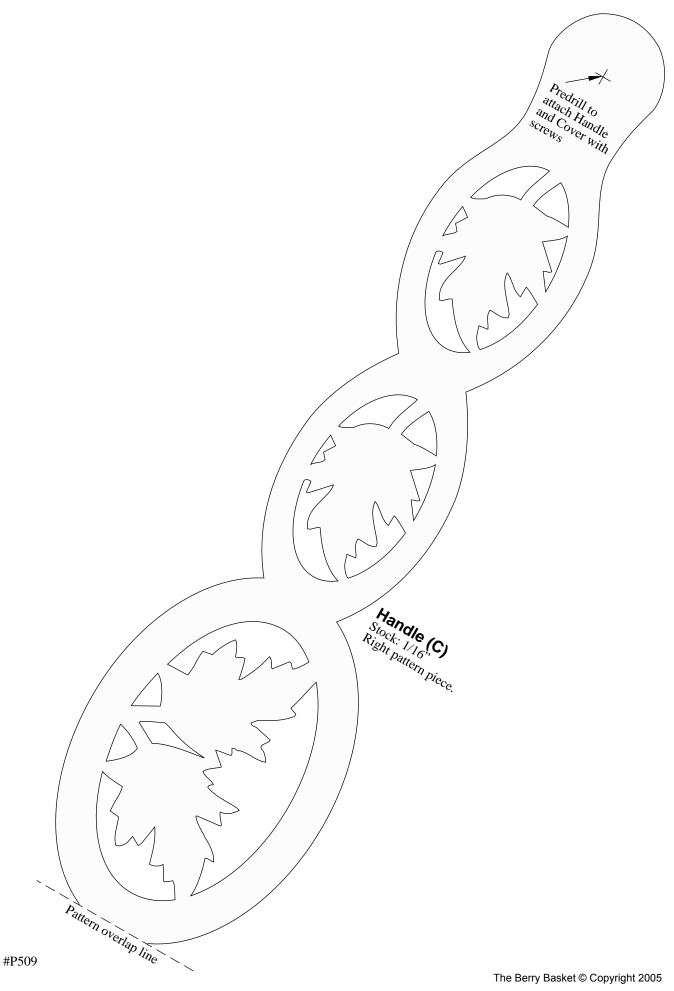

P509 - Autumn Basket

With an intricate autumn design, our minifretwork basket is sure to compliment any decor. For a great gift idea fill with dried flowers or goodies. 16" wide.

| #P509 - Autumn Basket |      |     |                            |
|-----------------------|------|-----|----------------------------|
| Description           | Item | Qty | Size                       |
| Side                  | Α    | 2   | 1/4"T x 9 1/4"W x 15 1/2"L |
| Bottom                | В    | 1   | 1/16"T x 8"W x 21 7/8"L    |
| Handle                | С    | 1   | 1/16"T x 3"W x 18"L        |
| Cover                 | D    | 2   | 1/4"T x 1 1/8"W x 1 1/8"L  |

## **#P509 Autumn Basket Instructions**

- 1. Select your material from a variety of hardwoods or solid core plywood.
- 2. Measure each pattern piece and cut the work pieces to size accordingly. Sand as necessary.
- 3. Make all pattern pieces by adhering the paper patterns to the work pieces with a repositionable spray adhesive. Cut the outer shapes and any interior designs. And drill where indicated.
- 4. Remove all paper patterns. Sand where needed. The edges can be rounded by sanding or using a small roundover router bit if desired.
- 5. Assemble by first attaching the Bottom to one Side. Secure with glue. Then attach the remaining Side. Finally, attach the Handle and Covers and finish as desired.