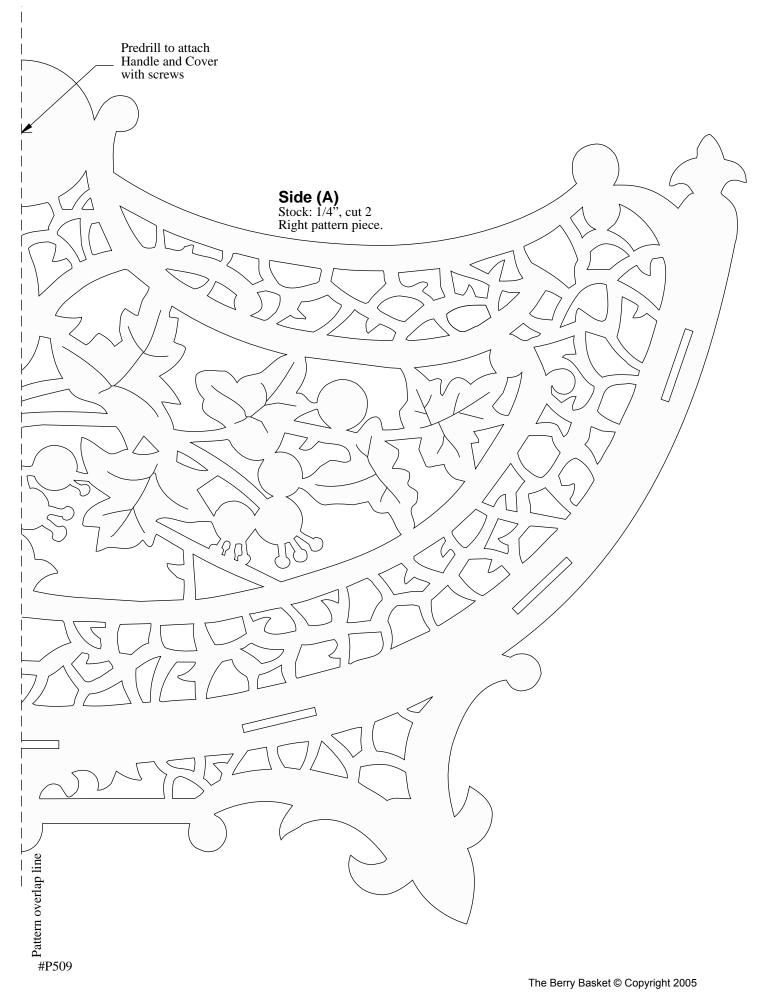

P509 - Autumn Basket

With an intricate autumn design, our minifretwork basket is sure to compliment any decor. For a great gift idea fill with dried flowers or goodies. 16" wide.

| #P509 - Autumn Basket |      |     |                            |
|-----------------------|------|-----|----------------------------|
| Description           | Item | Qty | Size                       |
| Side                  | Α    | 2   | 1/4"T x 9 1/4"W x 15 1/2"L |
| Bottom                | В    | 1   | 1/16"T x 8"W x 21 7/8"L    |
| Handle                | С    | 1   | 1/16"T x 3"W x 18"L        |
| Cover                 | D    | 2   | 1/4"T x 1 1/8"W x 1 1/8"L  |

## **#P509 Autumn Basket Instructions**

- 1. Select your material from a variety of hardwoods or solid core plywood.
- 2. Measure each pattern piece and cut the work pieces to size accordingly. Sand as necessary.
- 3. Make all pattern pieces by adhering the paper patterns to the work pieces with a repositionable spray adhesive. Cut the outer shapes and any interior designs. And drill where indicated.
- 4. Remove all paper patterns. Sand where needed. The edges can be rounded by sanding or using a small roundover router bit if desired.
- 5. Assemble by first attaching the Bottom to one Side. Secure with glue. Then attach the remaining Side. Finally, attach the Handle and Covers and finish as desired.