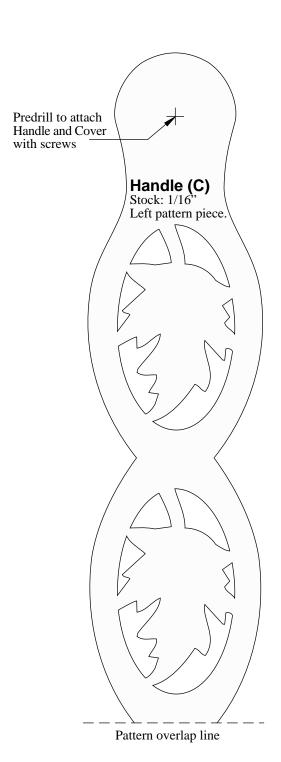

P509 - Autumn Basket

With an intricate autumn design, our minifretwork basket is sure to compliment any decor. For a great gift idea fill with dried flowers or goodies. 16" wide.

| #P509 - Autumn Basket |      |     |                            |
|-----------------------|------|-----|----------------------------|
| Description           | Item | Qty | Size                       |
| Side                  | Α    | 2   | 1/4"T x 9 1/4"W x 15 1/2"L |
| Bottom                | В    | 1   | 1/16"T x 8"W x 21 7/8"L    |
| Handle                | С    | 1   | 1/16"T x 3"W x 18"L        |
| Cover                 | D    | 2   | 1/4"T x 1 1/8"W x 1 1/8"L  |

## **#P509 Autumn Basket Instructions**

- 1. Select your material from a variety of hardwoods or solid core plywood.
- 2. Measure each pattern piece and cut the work pieces to size accordingly. Sand as necessary.
- 3. Make all pattern pieces by adhering the paper patterns to the work pieces with a repositionable spray adhesive. Cut the outer shapes and any interior designs. And drill where indicated.
- 4. Remove all paper patterns. Sand where needed. The edges can be rounded by sanding or using a small roundover router bit if desired.
- 5. Assemble by first attaching the Bottom to one Side. Secure with glue. Then attach the remaining Side. Finally, attach the Handle and Covers and finish as desired.