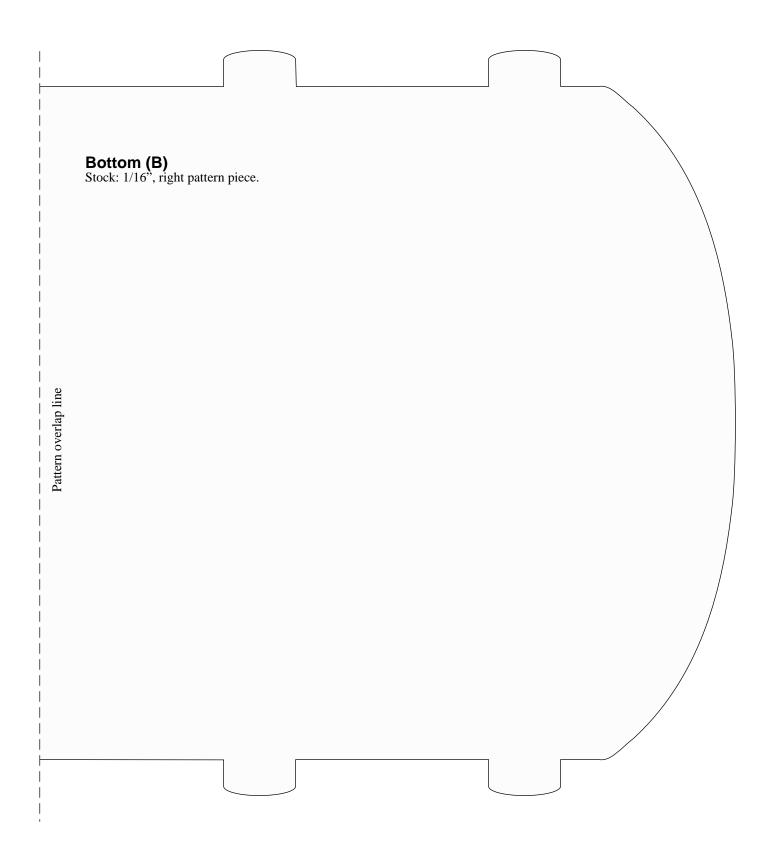

P509 - Autumn Basket

With an intricate autumn design, our minifretwork basket is sure to compliment any decor. For a great gift idea fill with dried flowers or goodies. 16" wide.

| #P509 - Autumn Basket |      |     |                            |
|-----------------------|------|-----|----------------------------|
| Description           | Item | Qty | Size                       |
| Side                  | Α    | 2   | 1/4"T x 9 1/4"W x 15 1/2"L |
| Bottom                | В    | 1   | 1/16"T x 8"W x 21 7/8"L    |
| Handle                | С    | 1   | 1/16"T x 3"W x 18"L        |
| Cover                 | D    | 2   | 1/4"T x 1 1/8"W x 1 1/8"L  |